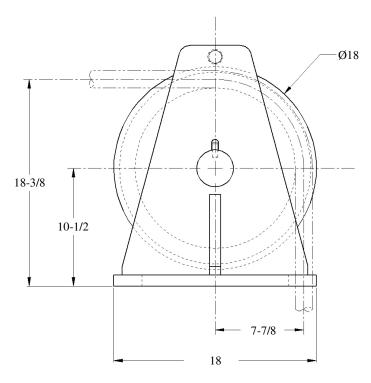

## MD-1118

## **STANDARD FEATURES**



- Designed for Breaking Strength of 1-1/2" (38 mm) EIPS Wire Rope, 228,000 LBS, with 90°Wrap on the Sheave
- Cast Steel Sheave with Hardened Rope Groove for Longer Life
- Sealed Grease Lubricated Tapered Roller Bearings in Sheave
- Weld Down Mounting Base
- Epoxy Primer Coating

## **OPTIONAL FEATURES**

- Customized Design to Suit Your Application
- Multiple Sheaves
- Stainless Steel or Nylon Sheaves
- Bolt Down Mounting Base
- Load Monitoring System
- Three Coat Marine Paint System
- Third Party Certification





WEIGHT: 340 LBS

\* DIMENSIONS SUBJECT TO CHANGE WITHOUT NOTICE\*

## Smith Berger Marine, Inc. - Mooring & Towing Solutions

7915 10<sup>th</sup> Ave. S., Seattle, WA 98108 USA Tel. 206.764.4650 - Toll Free 888.726.1688 - Fax 206.764.4653 E-mail: sales@smithberger.com - Web: www.smithberger.com