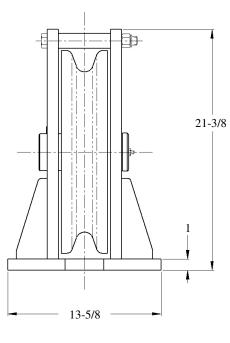

## MD-1118

## **STANDARD FEATURES**



- Designed for Breaking Strength of 1-1/2" (38 mm) EIPS Wire Rope, 228,000 LBS, with 90°Wrap on the Sheave
- Cast Steel Sheave with Hardened Rope Groove for Longer Life
- Sealed Grease Lubricated Tapered Roller Bearings in Sheave
- Weld Down Mounting Base
- Epoxy Primer Coating

## **OPTIONAL FEATURES**

- Customized Design to Suit Your Application
- Multiple Sheaves
- Stainless Steel or Nylon Sheaves
- Bolt Down Mounting Base
- Load Monitoring System
- Three Coat Marine Paint System
- Third Party Certification





WEIGHT: 340 LBS

\* DIMENSIONS SUBJECT TO CHANGE WITHOUT NOTICE\*

## Smith Berger Marine, Inc. - Mooring & Towing Solutions

7915 10<sup>th</sup> Ave. S., Seattle, WA 98108 USA Tel. 206.764.4650 - Toll Free 888.726.1688 - Fax 206.764.4653 E-mail: sales@smithberger.com - Web: www.smithberger.com